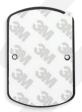

Scan with your Smartphone to watch the video.



## MAGICMOUNT Dash/Window XL

## Magnetic Dash & Window Mount for Tablets and other devices

- Safely Secure your tablet to your vehicles dash or window
- Flex-neck design gives you freedom to position at multiple viewing angles
- stickGRIP material securely holds device and provides a strong hold to any dash or window
- · Open design for full access to all controls and ports
- Large and small plate with 3M adhesive included for iPad, iPad air, iPad mini, Tablets, iPhone, Android(Galaxy S3/S4), pre paid flip phones, and more
- Safe & Easy one handed use
- Quick, easy & secure magnetic mounting
- Mount your tablet in portrait, landscape or any angle in between









Large 3M plate



Small 3M plate





MAGTHD2I