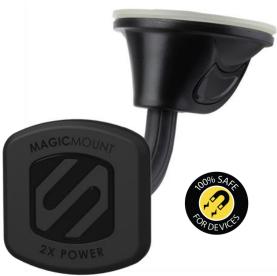

## MAGICMOUNT Dash/Window XL

## Magnetic Dash & Window Mount for Tablets and other devices

- Safely Secure your tablet to your vehicles dash or window
- Flex-neck design gives you freedom to position at multiple viewing angles
- stickGRIP material securely holds device and provides a strong hold to any dash or window
- · Open design for full access to all controls and ports
- Large and small plate with 3M adhesive included for iPad, iPad air, iPad mini, Tablets, iPhone, Android(Galaxy S3/S4), pre paid flip phones, and more
- Safe & Easy one handed use
- Quick, easy & secure magnetic mounting
- Mount your tablet in portrait, landscape or any angle in between