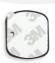

Scan with your Smartphone to watch the video.



## MAGICMOUNT Dash/Window XL

## Magnetic Dash & Window Mount for Tablets and other devices

- Safely Secure your tablet to your vehicles dash or window
- Flex-neck design gives you freedom to position at multiple viewing angles
- stickGRIP material securely holds device and provides a strong hold to any dash or window
- · Open design for full access to all controls and ports
- Large and small plate with 3M adhesive included for iPad, iPad air, iPad mini, Tablets, iPhone, Android(Galaxy S3/S4), pre paid flip phones, and more
- Safe & Easy one handed use
- Quick, easy & secure magnetic mounting
- Mount your tablet in portrait, landscape or any angle in between









Large 3M plate



Small 3M plate





MAGTHD2I