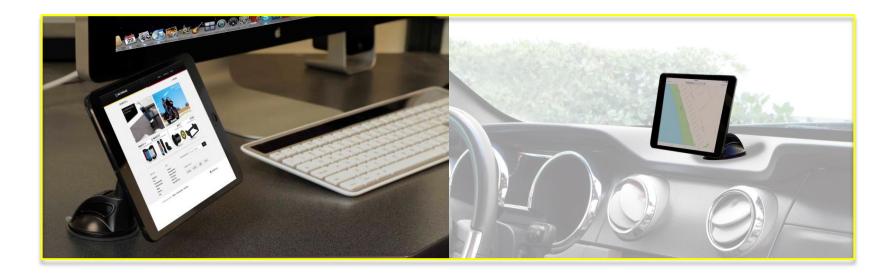

## MAGICMOUNT Dash/Window XL

## Magnetic Dash & Window Mount for Tablets and other devices

- Safely Secure your tablet to your vehicles dash or window
- Flex-neck design gives you freedom to position at multiple viewing angles
- stickGRIP material securely holds device and provides a strong hold to any dash or window
- · Open design for full access to all controls and ports
- Large and small plate with 3M adhesive included for iPad, iPad air, iPad mini, Tablets, iPhone, Android(Galaxy S3/S4), pre paid flip phones, and more
- Safe & Easy one handed use
- Quick, easy & secure magnetic mounting
- Mount your tablet in portrait, landscape or any angle in between